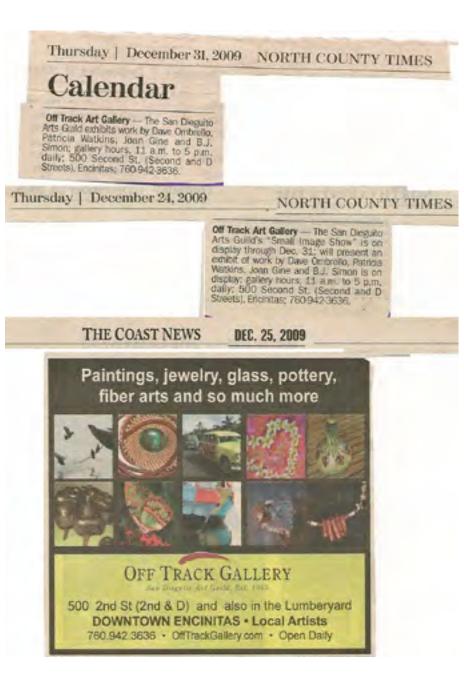

This projection is based on continuing the existing operations throughout the next fiscal year. These are the assumptions:

- 1. 200 Memberships in the SDAG at \$65 each.
- 2. 600 ticket sales for the Mothers Day Garden Tour at \$20 each. Costs will be the same as 2009
- 3. Because of the uncertainty in OT2 it will not be included in the budget.
- 4. We will remain in the OT1 location throughout the year. 19 wall renters at \$45 and 21 floor renters at \$20. 2 Studios will continue to rent out at a total of \$900 per month. A significant effort to update the gallery will expend \$2400.
- 5. Total Artist sales will be \$44,859. Increase 10% from 2009.
- 6. Monthly show will average 50 entries averaging \$12.5 each. Total of 11 Monthly Shows. BOS award given will be \$50. Cost of Judge is \$75.
- 7. 125 entries in the Small Image Show at \$15 each. Prize money totals \$1085.
- 8. Artist of the Month fees continue as in 2009.
- 9. Off site shows will generate \$1750.
- 10. Sales of Soravia's included as donations.
- 11. We will pick up \$1500 in grants.
- 12. New printer and a wireless credit card terminal are included in the small equipment budget plus last year's total.
- 13. Significant signs and identification improvement at OT1. (\$1200 increase)
- 14. Utilities increase by 15%.