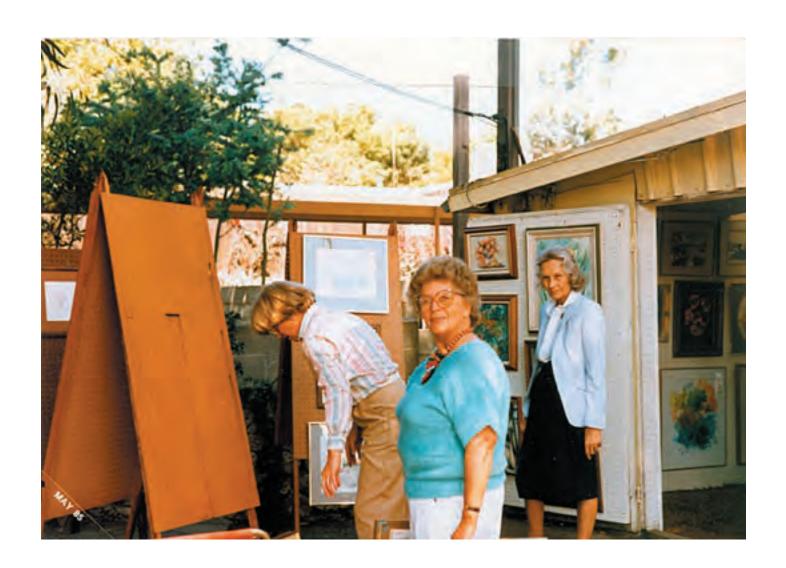

Western Pastel Society meets Tuesdays - 10 a.m. at Ecke Hall in Quail Gardens.

SUPPORT YOUR GUILD - PARTICIPATE IN THE MAY SHOW

Spring Art Show champagne refreshments Saturday My 11th 11:00 - 4:00 San Dieguito Art Guild 1038-B Hwy 101, Leucadia An original painting will be raffled