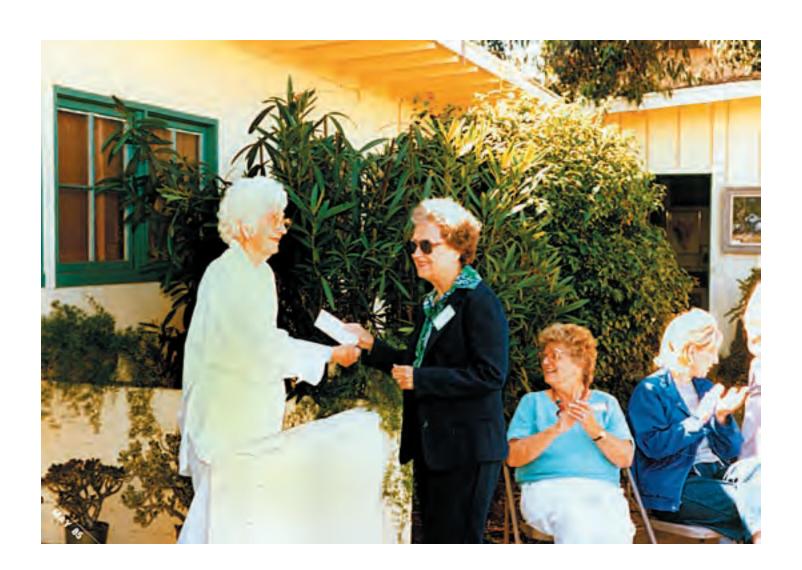

Western Pastel Society meets Tuesdays - 10 a.m. at Ecke Hall in Quail Gardens.

SUPPORT YOUR GUILD - PARTICIPATE IN THE MAY SHOW

Spring Art Show champagne refreshments Saturday My 11th 11:00 - 4:00 San Dieguito Art Guild 1038-B Hwy 101, Leucadia An original painting will be raffled

Gallery renter during Spring Show 1985 M. Ruper, Hildegarde Stubbs, C. Brown.

Marjory Lewis

Bonney Park

Joan Grine

Elsie Goss