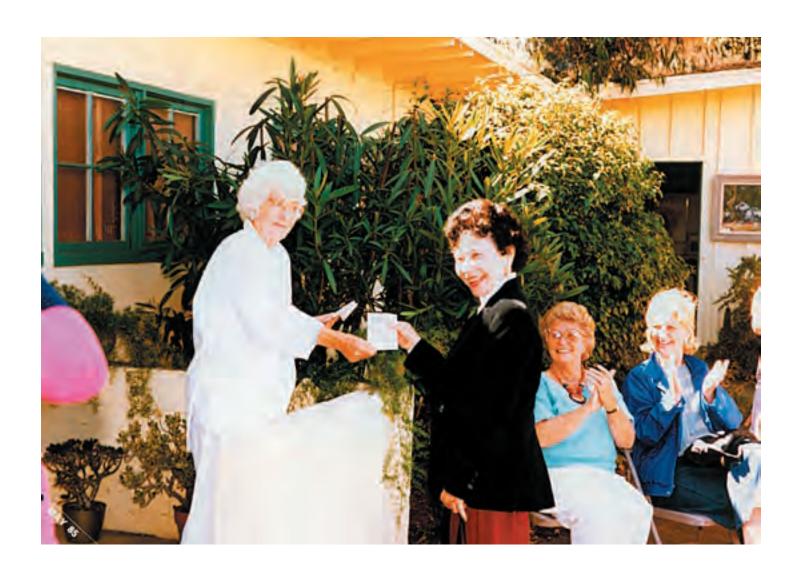

Western Pastel Society meets Tuesdays - 10 a.m. at Ecke Hall in Quail Gardens.

SUPPORT YOUR GUILD - PARTICIPATE IN THE MAY SHOW

Spring Art Show champagne refreshments Saturday My 11th 11:00 - 4:00 San Dieguito Art Guild 1038-B Hwy 101, Leucadia An original painting will be raffled

Gallery renter during Spring Show 1985 M. Ruper, Hildegarde Stubbs, C. Brown.

Marjory Lewis

Bonney Park

Joan Grine

Elsie Goss