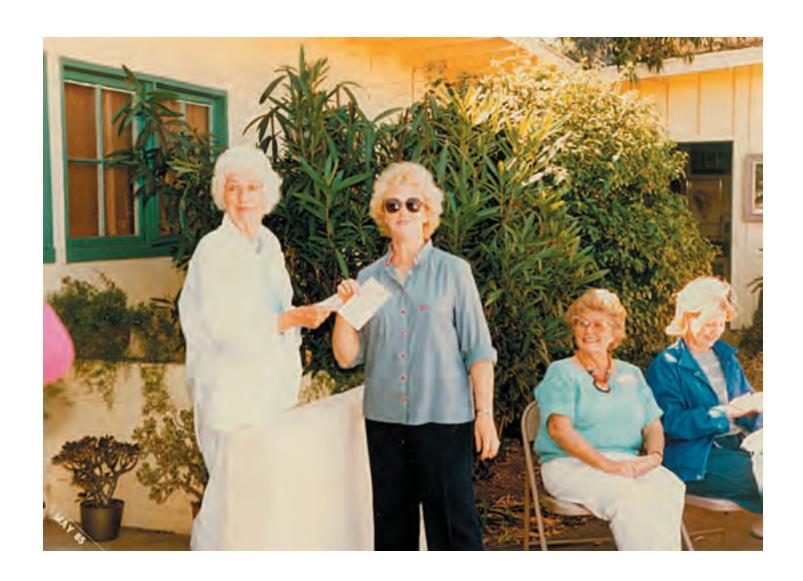

Western Pastel Society meets Tuesdays - 10 a.m. at Ecke Hall in Quail Gardens.

SUPPORT YOUR GUILD - PARTICIPATE IN THE MAY SHOW

Spring Art Show champagne refreshments Saturday My 11th 11:00 - 4:00 San Dieguito Art Guild 1038-B Hwy 101, Leucadia An original painting will be raffled

Gallery renter during Spring Show 1985 M. Ruper, Hildegarde Stubbs, C. Brown.

Marjory Lewis

Bonney Park

Joan Grine

Elsie Goss