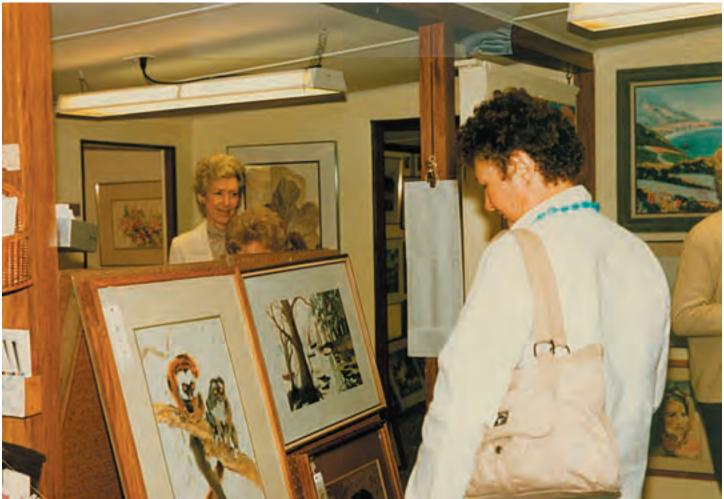

Western Pastel Society meets Tuesdays - 10 a.m. at Ecke Hall in Quail Gardens.

SUPPORT YOUR GUILD - PARTICIPATE IN THE MAY SHOW

Spring Art Show champagne refreshments Saturday My 11th 11:00 - 4:00 San Dieguito Art Guild 1038-B Hwy 101, Leucadia An original painting will be raffled