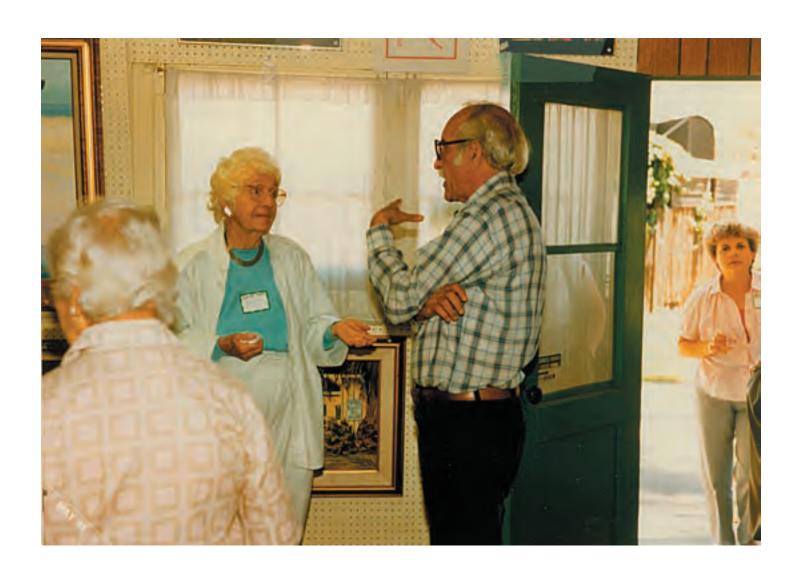

Western Pastel Society meets Tuesdays - 10 a.m. at Ecke Hall in Quail Gardens.

SUPPORT YOUR GUILD - PARTICIPATE IN THE MAY SHOW

Spring Art Show champagne refreshments Saturday My 11th 11:00 - 4:00 San Dieguito Art Guild 1038-B Hwy 101, Leucadia An original painting will be raffled