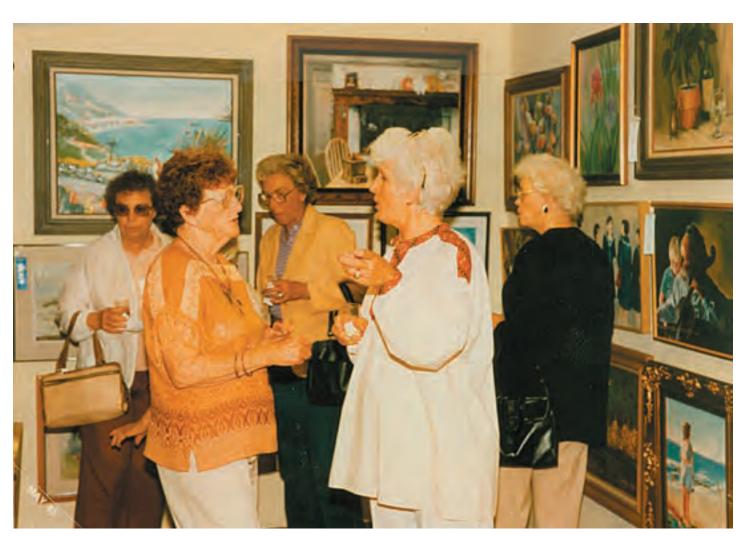

Western Pastel Society meets Tuesdays - 10 a.m. at Ecke Hall in Quail Gardens.

SUPPORT YOUR GUILD - PARTICIPATE IN THE MAY SHOW

Spring Art Show champagne refreshments Saturday My 11th 11:00 - 4:00 San Dieguito Art Guild 1038-B Hwy 101, Leucadia An original painting will be raffled