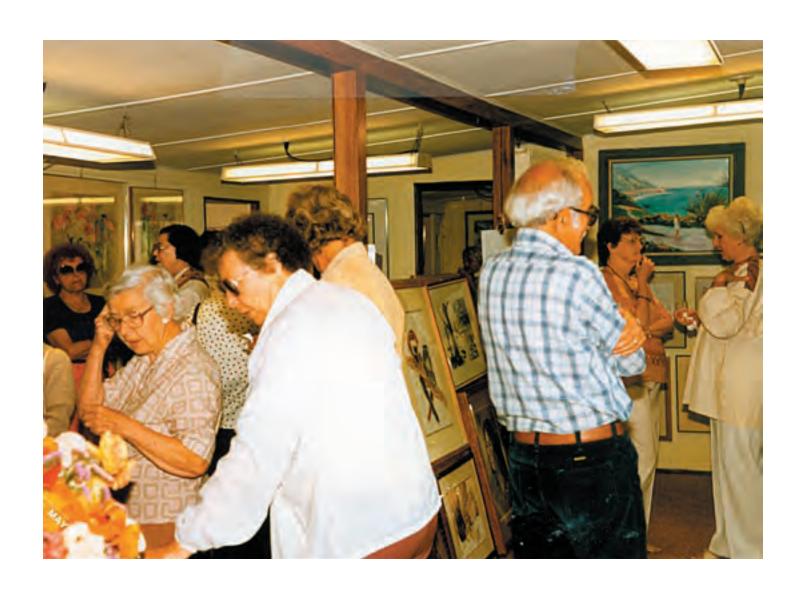

Western Pastel Society meets Tuesdays - 10 a.m. at Ecke Hall in Quail Gardens.

SUPPORT YOUR GUILD - PARTICIPATE IN THE MAY SHOW

Spring Art Show champagne refreshments Saturday My 11th 11:00 - 4:00 San Dieguito Art Guild 1038-B Hwy 101, Leucadia An original painting will be raffled

Gallery renter during Spring Show 1985 M. Ruper, Hildegarde Stubbs, C. Brown.

Marjory Lewis

Bonney Park

Joan Grine

Elsie Goss